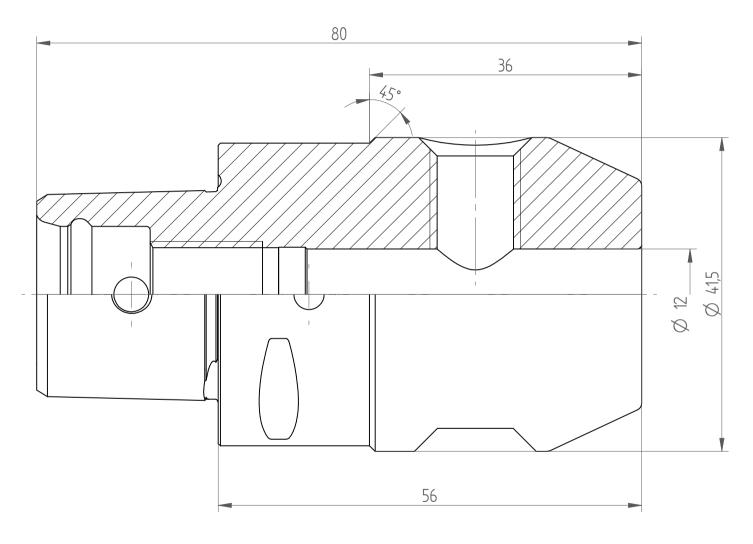

REGO-FIX AG Obermattweg 60 4456 Tenniken / Switzerland

Phone +41 61 976 14 66 Fax +41 61 976 14 14 www.rego-fix.com This is a non-controlled copy. All information given herein is subject to change without notice  ${\sf N}$ 

The information given herein has been carefully checked and is believed to be correct. REGO-FIX, however, assumes no responsibility or liability for any errors, inaccuracies or omissions that may appear in this drawing

This document is subject to copyright laws. No part of this document may be reproduced or transmitted in any form or any means, electronic or mechanic, for any purpose, without the express written permission of REGO-FIX

Type : **C4\_WD12**x055

Part No.: 280431220

Date: 28.05.2014

Scale: 2: